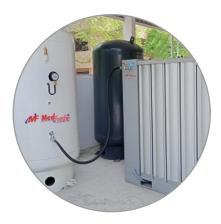

#### **Oxygen Generation System (OGS)**

Oxygen Generator System works on the principle of Pressure Swing Adsorption, widely termed as PSA. This conventional gas separation technology is being used to separate Oxygen from Compressed air. The major components are a pair of adsorbent vessels, Surge tank, Switching valves, Intelligent PLC, Oxygen analyzer and instruments.