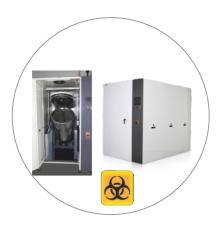

#### **Bio-Medical Waste Treatment System**

Med Freshe Integrated Sterilizer and Shredder (ISS) is a very compact and fully automated microprocessor based machine for sterilizing and shredding bio medical waste in one chamber itself. The treatment cycle is 30mins in which the original volume is reduced by 80% and the 20% remain is unrecognizable waste which can be given to the municipal corporation as non-infectious waste. Operationally it is very easy to use and emits to fumes. It's a very ideal solution for a hospital and is very compact (approx.,  $6 \times 7 \times 7$  feet).