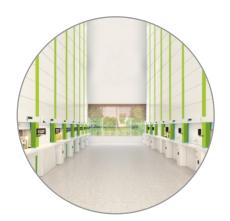

#### **Automated Inventory Management Systems (AIMS)**

Greenvac Automated Inventory Management Systems (AIMS) consists of Computer Controlled & PLC based stacker crane driven system for automatically placing & retrieving materials from defined storage locations