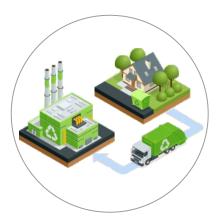

#### **Municipal Solid Waste / Legacy Waste Treatment**

Greenvac's newly invented (Torrefaction Technology) pre-process the Legacy Waste to produce RDF – Refuse Derived Fuel and further convert the RDF into Coal Powder.