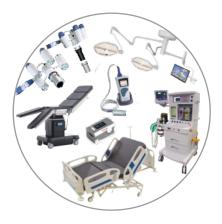

#### **OT Table / OT Lights / OT Equipment**

We provide a large range of OT Lights, OT Tables & OT Equipment like Ventilators, Monitors, Infusion Pumps, Defibrillators, Anesthesia Machine, Pulse Oximeter, Etc.