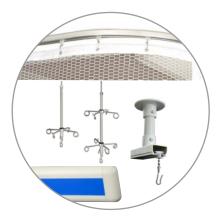

#### **Curtain Track / IV Track / Wall Guard**

We provide a complete range of Curtain Track / IV Track system and wall guard. We offer a unique blend of properties-innovative design, practical effectiveness and rugged reliability.