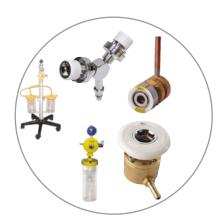

#### **Medical Gas Pipeline System (MGPS)**

We specialize in complete planning, designing, furnishing and commissioning of MGPS. We comply with HTM/ DIN/ ISO/NFPA Standards.

#### **Oxygen Generation System (OGS)**

Oxygen Generator System works on the principle of Pressure Swing Adsorption, widely termed as PSA. This conventional gas separation technology is being used to separate Oxygen from Compressed air. The major components are a pair of adsorbent vessels, Surge tank, Switching valves, Intelligent PLC, Oxygen analyzer and instruments.